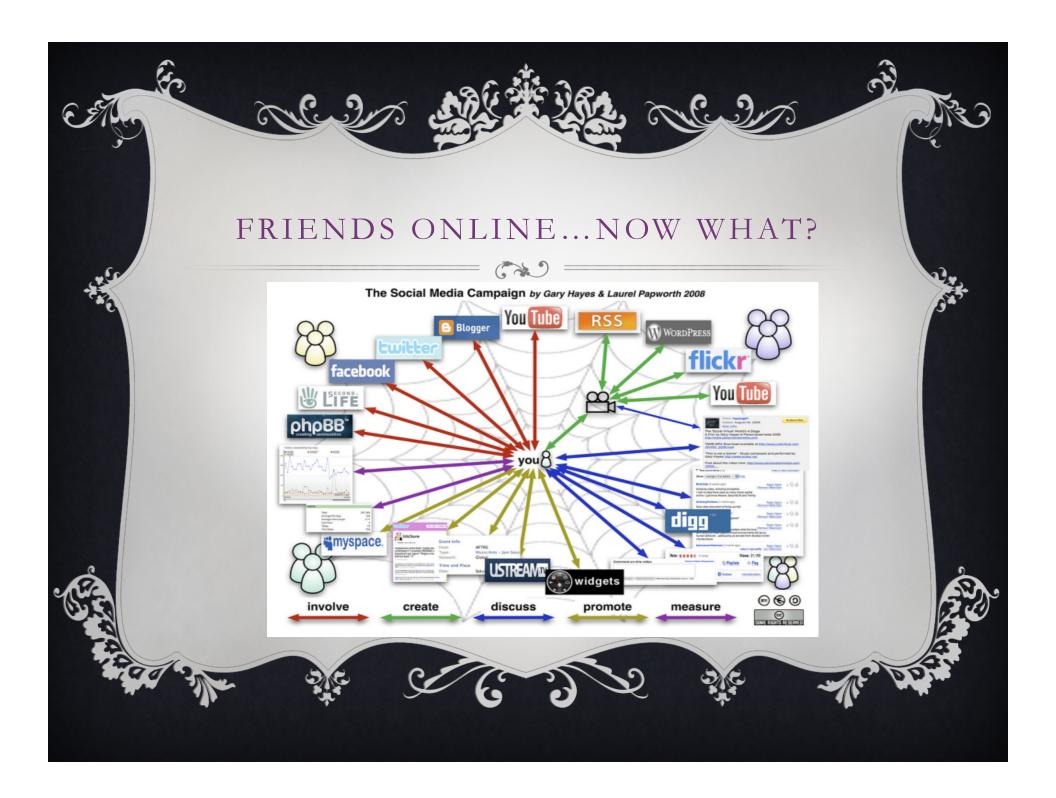

### FROM THE INTERNET TO THE REAL WORLD

E . 3

Differences between "meeting" someone online versus meeting someone in "real life"

\* Navigating through social media when making friends